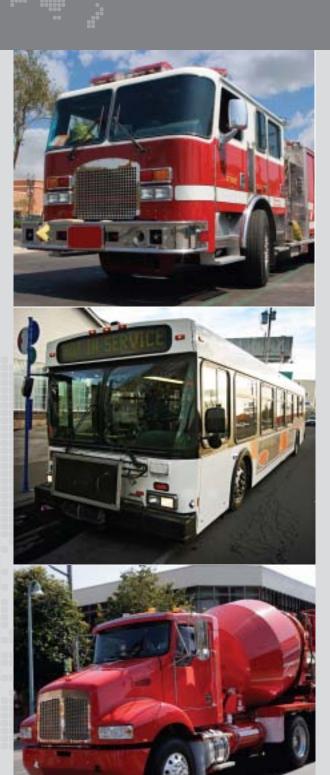

## Services >>>>

M&L Transport moves any type of single drive-away rolling stock including:

- Automobiles
- Motor Homes
- Concrete Pump & Ready-Mix Trucks
- Delivery Vans
- Light & Heavy Duty Trucks
- Fire & Emergency Vehicles
- Tractor and Tractor Trailer Combination
- Refrigerated and Freezer Body Trucks
- Garbage Trucks
- Truck Chassis
- Buses of all Types and Much More